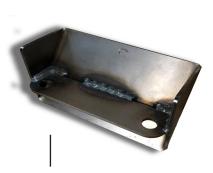

## **ASSEMBLY:**

Mark out and cut chassis crossmember using mounting bracket (supplied) as a template. Before final welding check alignment of gearbox and propshaft and clearance of prop flange to crossmember.

Rear Mount Supplied

Rear Mount Fitted (using bolts supplied)