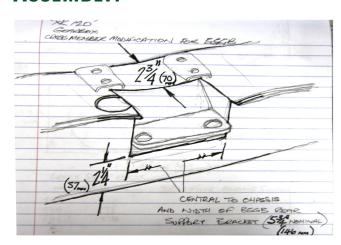

## **ASSEMBLY:**

Mark out and cut chassis crossmember using mounting bracket (supplied) as a template. Before final welding check alignment of gearbox and propshaft and clearance of prop flange to crossmember.