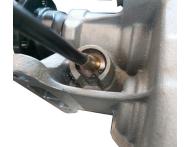

0 PARTS SPECIALISTS - BROADACRES, WALL HILL ROAD, CORLEY, COVENTRY CV7 8AD www.guybroad.co.uk - follow the Instagram @guybroadspares

## **NOTE:**

- Bellhousing to gearbox mounting bolts are supplied (nuts and washers also in box) and should not be changed with any other bolts.
- 7/16" UNC thread into gearbox case.
- This Gearbox can be used with original Jaguar Bronze pilot bush.

## **ASSEMBLY:**



Mark out and cut chassis crossmember using mounting bracket (supplied) as a template. Before final welding check alignment of gearbox and propshaft and clearance of prop flange to crossmember.



Rear Mount Supplied



Rear Mount Fitted (using bolts supplied)

#### **PROPSHAFT:**

If you are altering your own propshaft, the closed length should be 815mm

## - PARTS TO PRESERVE THE PAST -





Fitment of Speedo Cable