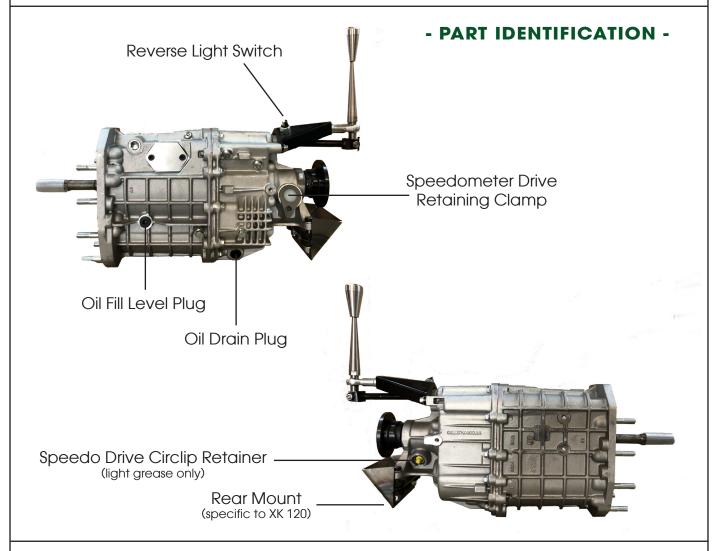

## KIT INCLUDES:

Complete BroadSport Gearbox, Complete gear linkage, Reverse light switch, Speedometer cable assembly, Rear chassis mounting kit with weld in metal plate (XK120 only), Clutch Plate (organic), 8x Bellhousing Mounting Bolts (7/16"UNC)

## **NOTE:**

- Bellhousing to gearbox mounting bolts are supplied (nuts and washers also in box) and should not be changed with any other bolts.
- 7/16" UNC thread into gearbox case.
- This Gearbox can be used with original Jaguar Bronze pilot bush.