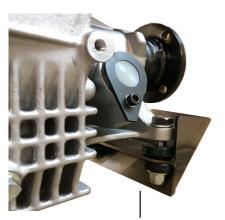

## **ASSEMBLY:**

Mark out and cut chassis crossmember using mounting bracket (supplied) as a template. Before final welding check alignment of gearbox and propshaft and clearance of prop flange to crossmember.

Rear Mount Supplied

Rear Mount Fitted (using bolts supplied)