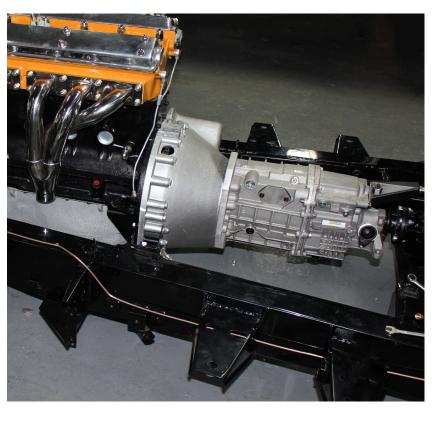

#### **ASSEMBLY:**

For the XK 140/150 Gearbox there is no rear mount. Once bolted to the Bellhousing the engine hangs in 'fresh air'. As can be seen in the image below. This means, no need for any cutting or welding of any chassis parts.

#### Complete Assembly of BroadSport 5 Speed