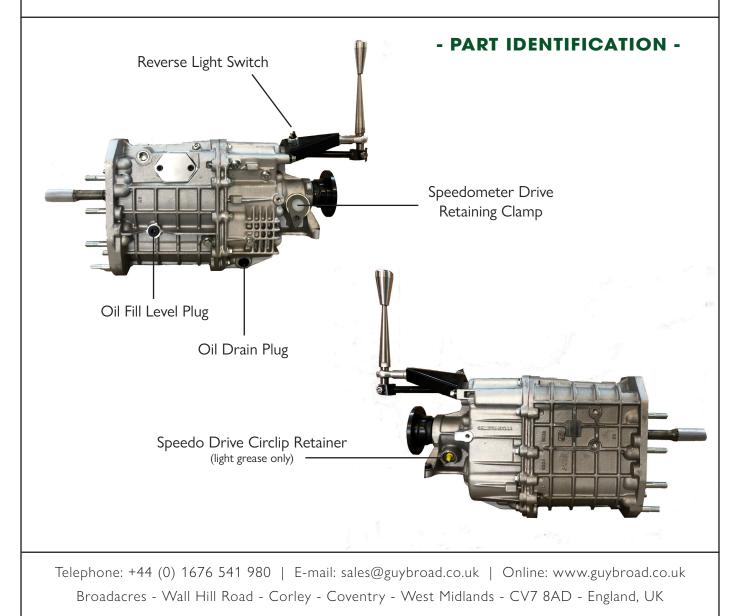

#### **KIT INCLUDES:**

Complete BroadSport Gearbox | Complete Gear Linkage assembly | Reverse Light Switch | Speedometer Cable assembly | Rear Chassis Mounting Kit | AP Organic Clutch Plate | 8x Bellhousing Mounting Bolts (7/16"UNC)

#### **IMPORTANT:**

After initial instillation we strongly recommend that you check all fixtures, fittings and components which you may have removed during instillation. After filling the gearbox with 1.2 Litres of SAE80 W90 Gear Oil, check reverse light switch is operational. Then test drive the car without trim.