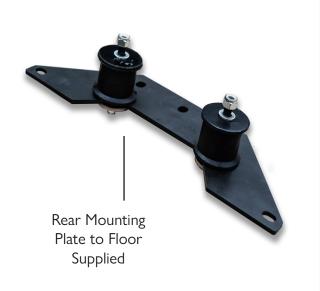

# KIT INCLUDES:

Complete BroadSport Gearbox | Complete Gear Linkage assembly | Reverse Light Switch | Speedometer Cable assembly | Rear Chassis Mounting Kit | AP Organic Clutch Plate | 8x Bellhousing Mounting Bolts (7/16"UNC)

### **ASSEMBLY:**

Cut chassis crossmember if necessary, to clear rear boss of Gearbox. Before the final welding of the insert check alignment of Gearbox and Propshaft and the clearance of Propshaft flange to crossmember.