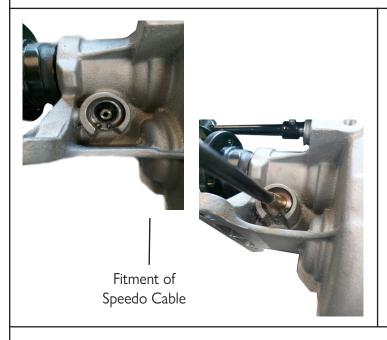

# KIT INCLUDES:

Complete BroadSport Gearbox | Complete Gear Linkage assembly | Reverse Light Switch | Speedometer Cable assembly | Rear Chassis Mounting Kit | AP Organic Clutch Plate | 8x Bellhousing Mounting Bolts (7/16"UNC)