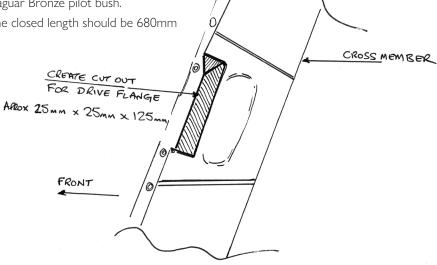

#### **NOTES:**

- Original Bellhousing can be used with a BroadSport 5 Speed.
- Bellhousing to gearbox mounting bolts are supplied with nuts and washers also in box. (these should not be changed out with any other bolts)
- 7/16" UNC thread into gearbox case.
- This Gearbox can be used with original Jaguar Bronze pilot bush.

### **ASSEMBLY:**

Cut chassis crossmember if necessary, to clear rear boss of Gearbox. Before the final welding of the insert check alignment of Gearbox and Propshaft and the clearance of Propshaft flange to crossmember.