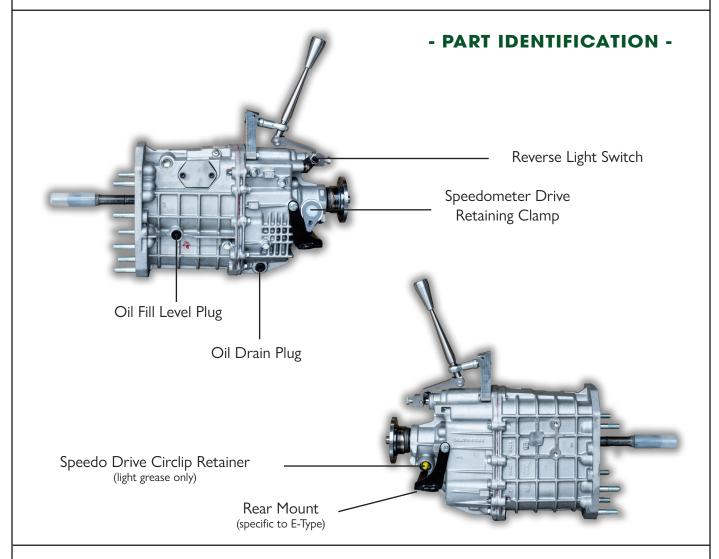

# KIT INCLUDES:

Complete BroadSport Gearbox | Complete Gear Linkage assembly | Reverse Light Switch | Speedometer Cable assembly | Rear Chassis Mounting Kit | AP Organic Clutch Plate | 8x Bellhousing Mounting Bolts (7/16"UNC)

#### **IMPORTANT:**

After initial instillation we strongly recommend that you check all fixtures, fittings and components which you may have removed during instillation. After filling the gearbox with 1.2 Litres of SAE80 W90 Gear Oil, check reverse light switch is operational. Then test drive the car without trim.

#### **NOTES:**

- Original Bellhousing can be used with a BroadSport 5 Speed.
- Bellhousing to gearbox mounting bolts are supplied with nuts and washers also in box. (these should not be changed out with any other bolts)
- 7/16" UNC thread into gearbox case.
- This Gearbox can be used with original Jaguar Bronze pilot bush.